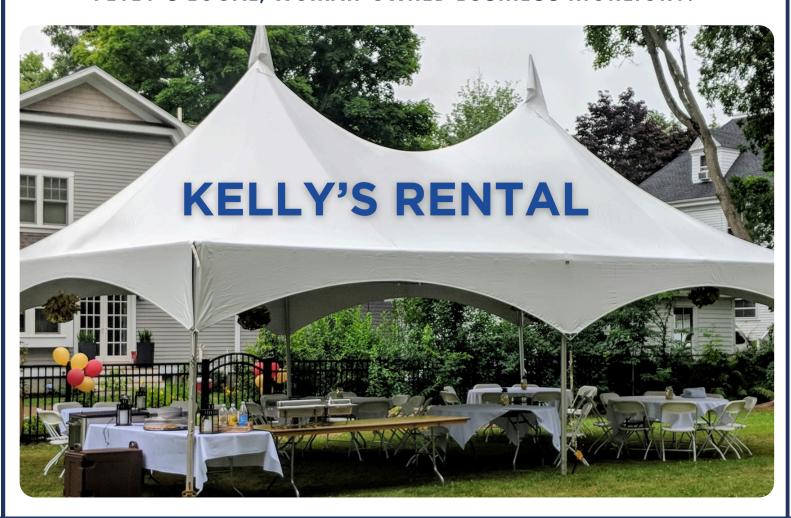

## 161 State Street, Newburyport, MA 01950 | kellystayorrental.com | 978-465-6650

Kate Kelly, of Kelly's Rental in Newburyport, MA, was born and raised in the greater Newburyport area. After college she opened Kelly's Rental in 1998 with her father, Pete Kelly. Kelly's Rental is located next to Kelly's Hardware, a Newburyport institution for over 75 years. Today, her sister Lisa and she own and operate both locations, carrying on their grandfather and father's legacy.

Working mostly on the rental side, Kate has seen many rental trends over the years and works to keep our inventory and rental options on point. One thing she enjoys most is helping clients bring their event and project visions to life. From graduations to showers and wedding celebrations to fundraisers, Kelly's Rental is here for all your event rental needs year round. In addition, if you are tiling your kitchen, installing a hardwood floor or looking for landscaping solutions, reach out to Kelly's Rental today and ask about their tools and equipment rentals!