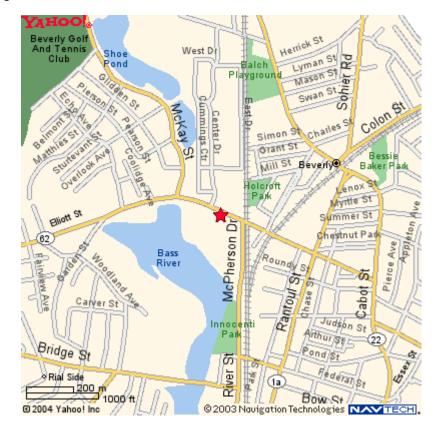

## What are the driving directions to the iMaxWebSolutions office?

We are located in the RE/MAX Advantage Real Estate office, 100 Cummings Center, Suite 104F, 181 Elliott St, (Route 62) Beverly, MA.

The Cummings Center is a large complex of buildings. We are in the first (largest) building immediately to the right of the Guard House. After you turn right at the Gua House go to the second entrance, 100 E, and park. We are on the first floor, second office on the left.

- From Rt.128 take Exit 22E (Route 62 Beverly). Follow Rt. 62 (Elliott Street) east approximately two miles to Cummings Center.
- From Route 1A take Route 62 (Elliott Street) west approximately 1/4 mile to Cummings Center.