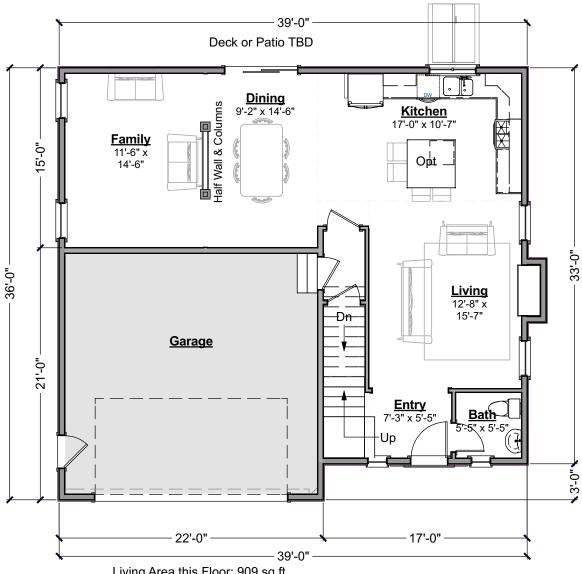

. Window grilles and trim, window treatments
- 5. Stair balusters or low walls at stairs
- 6. Lighting
- 7. Material selections (flooring, siding, roofing, paint colors, etc.)
- 8. Other furnishings
- 9. Landscaping, paving and walkways
- 10. Gutters, shutters and other exterior trim components
- 11. Deck size, railing style, stair location, etc.
- Amount of exposed basement and/or wood framed walls at basement.

These images are not of any specific building site. Sun and view through windows will vary, as will the site around the house on the exterior and the slope of the land.



603-431-9559



603-431-9559

© 2013-2015 Wendy Welton, all rights reserved . You may not build this design without purchasing a license, even if you make changes. This design may have geographic restrictions.



Living Area this Floor: 909 sq ft 9 Ft Ceilings on 1st Floor



603-431-9559



#### **Second Floor Plan**

603-431-9559

© 2013-2015 Wendy Welton, all rights reserved . You may not build this design without purchasing a license, even if you make changes. This design may have geographic restrictions.



#### **Foundation Plan**



603-431-9559



#### **Front Elevation**

603-431-9559

© 2013-2015 Wendy Welton, all rights reserved . You may not build this design without purchasing a license, even if you make changes. This design may have geographic restrictions.



603-431-9559

© 2013-2015 Wendy Welton, all rights reserved . You may not build this design without purchasing a license, even if you make changes. This design may have geographic restrictions.



#### **Rear Elevation**



60