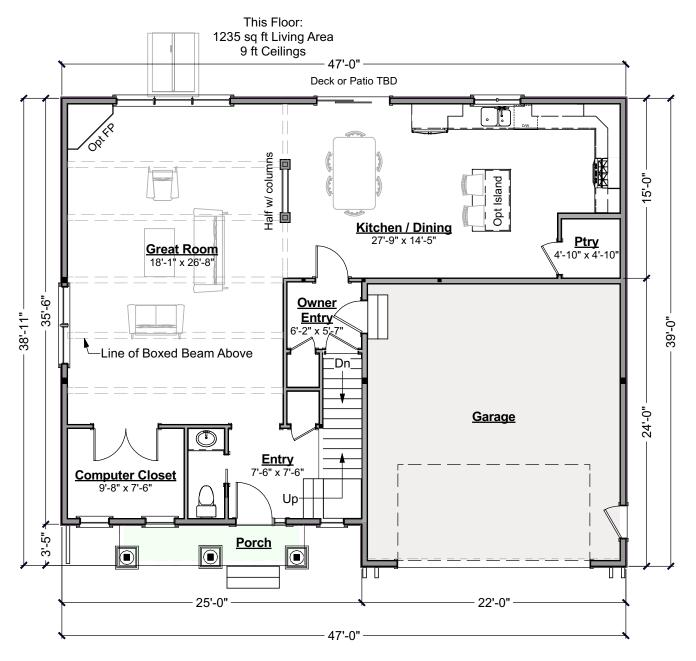

rs, shutters and other exterior trim components
- 11. Deck size, railing style, stair location, etc.
- 12. Amount of exposed basement and/or wood framed walls at basement.

These images are not of any specific building site. Sun and view through windows will vary, as will the site around the house on the exterior and the slope of the land.

## 639.124.v8 Connie Marie

© 2015 Wendy Welton, all rights reserved . You may not build this design without purchasing a license, even if you make changes. This design may have geographic restrictions.

Artform Home Plans

603-431-9559





© 2015 Wendy Welton, all rights reserved . You may not build this design without purchasing a license, even if you make changes. This design may have geographic restrictions.

**Artform Home Plans** 

603-431-9559



**First Floor Plan** 

## Connie Marie



© 2015 Wendy Welton, all rights reserved . You may not build this design without purchasing a license, even if you make changes. This design may have geographic restrictions.



603-431-9559



**Second Floor Plan** 



© 2015 Wendy Welton, all rights reserved . You may not build this design without purchasing a license, even if you make changes. This design may have geographic restrictions.



603-431-9559



**Foundation Plan** 

# 639.124.v8 <sup>© 2015 Wer</sup> this design

© 2015 Wendy Welton, all rights reserved . You may not build this design without purchasing a license, even if you make changes. This design may have geographic restrictions.



603-431-9559



#### **Front Elevation**

### 639.124.v8 © 2015 Wer this design v

© 2015 Wend